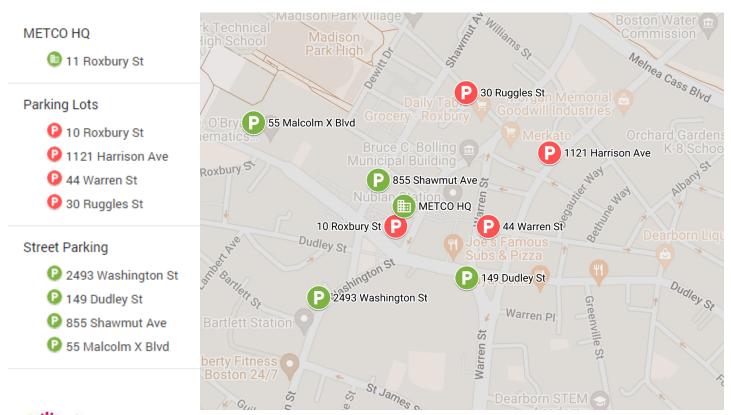

## Parking

Street parking is available in front of our building and in the surrounding streets, along with **several municipal lots** right around our building with a **parking time limit of two hours:** 

- 10 Roxbury St, Boston, MA 02119
- 1121 Harrison Ave, Roxbury, MA 02119
- 44 Warren St, Boston, MA 02119
- 30 Ruggles St, Boston, MA 02120

If staying beyond two hours, we encourage you to use some of the addresses below for nearby streets that have unrestricted time. These are only minutes away from our front door. Refer to the map attached for all the options.

For **nearby streets with unrestricted time limits**, please enter the addresses below as a reference point to find street parking on either side of the street:

- 2493 Washington St, Roxbury, MA 02119
- 149 Dudley St, Roxbury, MA 02119
- 855 Shawmut Ave, Boston, MA 02119
- 55 Malcolm X Blvd, Roxbury, MA 02119